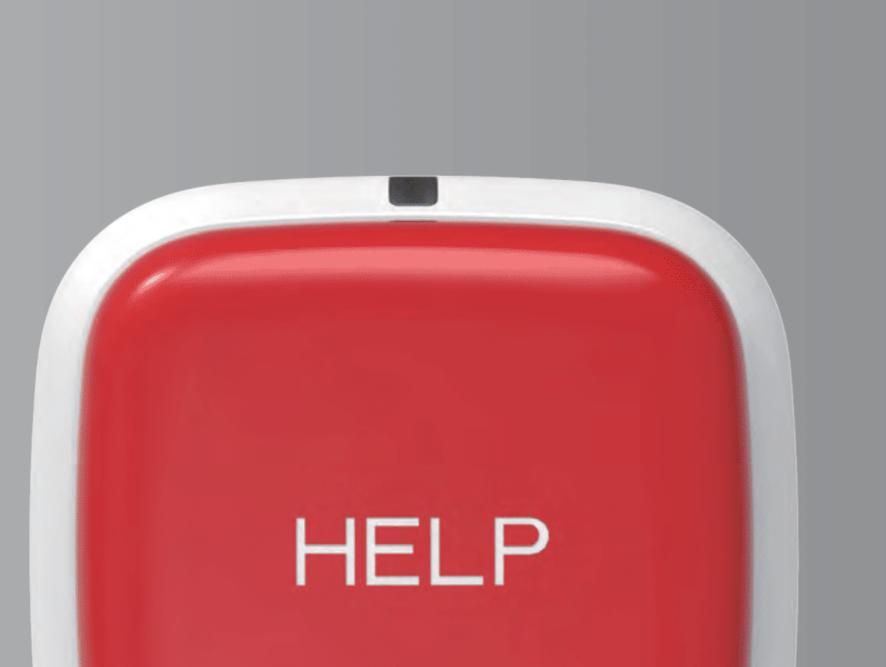

## Summoning Help with One Button

The PB-23 panic button is designed for the user to summon help with one simple button press when an emergency arises. In a critical situation such as a fall, acute medical problem, fire, or burglary, the user can quickly identify the big red button and activate the device to report an alarm to monitoring personnel.

- Large HELP button for quick activation
- Waterproof
- Residential and commercial applications

Its LED indicates reception of the control panel's signals. The panic button transmits supervisory and low battery signals to the security and smart home panel to ensure its proper operation at all times.

#### Features

- Big red HELP button for quick identification and activation
- Wireless allows for mounting on wall or placed on flat surface
- Long battery life
- Low battery indicator

- Periodic supervisory signals check system integrity
- IPX6 Water Resistant Rating
- LED indicator
- Simple and modern design