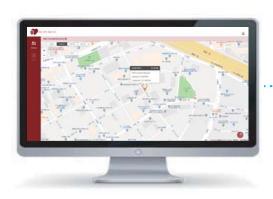

The positional information can be accessed via Intelihealth's online platform "My GPS Alert" on web portal or smartphone app, offering proactive engagement to users and their caregivers. When there is a need, with raised guidance buttons and voice prompts, users can open two-way voice communication immediately and learn the status of emergency reporting.

## **How can Care Personnel and Family Members Locate You?**

Positional information is available on Intelihealth's online platform & app "My GPS Alert."

Via the app, emails, or SMS messages, smartphones can be used to view the user's location information.