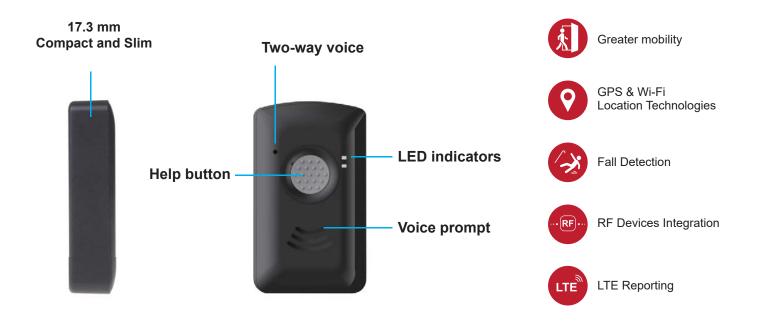

Advanced Mobile Lite-R29 is a 4G/LTE PERS locator that is equipped with Wi-Fi location tracking. Coming in a slim case design, the GPS tracker is a perfect companion to fit an active-aging lifestyle. Leveraging industry-certified A-GPS and Wi-Fi technology, Mobile Lite-R29 has improved location accuracy especially when users are inside the buildings. In addition to both GPS & Wi-Fi positioning technologies, Mobile Lite-R29 has built-in fall detection, providing comprehensive care for all seniors.

The positional information can be accessed via Intelihealth's online platform "My GPS Alert" on web portal or smartphone app, offering proactive engagement to users and their caregivers. When there is a need, with raised guidance buttons and voice prompts, users can open two-way voice communication immediately and learn the status of emergency reporting.

Mobile Lite-R29 is able to have RF devices integrated such as emergency pendants and wrist transmitters. Optionally wearing belt clip and neck lanyard, offering users more handy accessibility to take out. The lightweight, portable Mobile Lite goes beyond typical emergency response products by integrating both safety monitoring and telecare capabilities. These features make Mobile Lite-R29 the best companion for active, healthy, and worry-free aging.

#### **Features**

- Portable PERS for both indoor and outdoor protection
- · Fall Detection built-in
- Location coordinates viewable on Climax's online platform & app "My GPS Alert"
- · Extensive full-duplex two-way voice communication range
- · Remote programming
- · IP55 waterproof rating

- Enhanced location accuracy with GPS & Wi-fi technologies
- Integrate emergency pendants / wrist transmitters
- · Remote firmware upgrade
- Geofence alerts can be generated when the user leaves a defined safe area (optional)
- · Automatic check-in reports

#### **Specifications**

| RF Frequency          | 919 MHz / 869 MHz (EN-300-220, Class 1)                                                       |
|-----------------------|-----------------------------------------------------------------------------------------------|
| SIM Card              | Supports 1.8V and 3V micro SIM cards                                                          |
| 4G/LTE Frequencies    | AU: 2100MHz (B1) 1800MHz (B3) 850MHz (B5) 2600MHz (B7) 900MHz (B8) 700MHz (B28) 2300MHz (B40) |
| 3G Frequencies        | AU: 850MHz (B5) 900MHz (B8)                                                                   |
| Power Source          | 3.7V, 800mAhr Lithium rechargeable battery x 1                                                |
| Battery Life          | 74 days (Sleep mode)                                                                          |
|                       | 7.5 days (Airplane mode with Fall detection enabled)                                          |
|                       | 2.7 days (Active mode)                                                                        |
| Operating Temperature | -10°C to 45°C (14°F to 113°F)                                                                 |
| Operating Humidity    | Up to 85% non-condensing                                                                      |
| Dimensions            | 41.5 mm x 70.7 mm x 17.3 mm                                                                   |