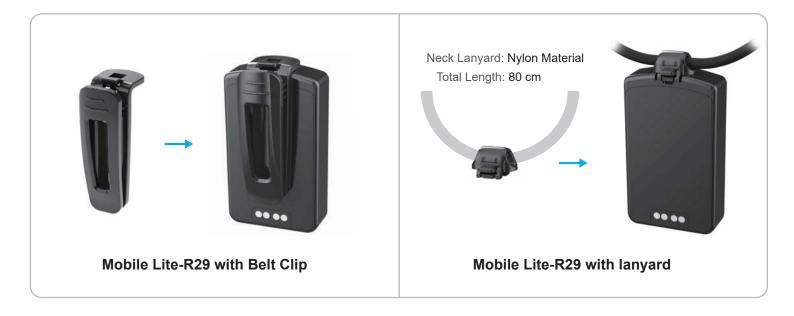

Mobile Lite-R29 is able to have RF devices integrated such as emergency pendants and wrist transmitters. Optionally wearing belt clip and neck lanyard, offering users more handy accessibility to take out. The lightweight, portable Mobile Lite goes beyond typical emergency response products by integrating both safety monitoring and telecare capabilities. These features make Mobile Lite-R29 the best companion for active, healthy, and worry-free aging.

## Two Ways of Wearing