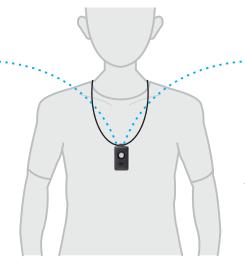

Mobile Lite-R29 is able to have RF devices integrated such as emergency pendants and wrist transmitters. Optionally wearing belt clip and neck lanyard, offering users more handy accessibility to take out. The lightweight, portable Mobile Lite goes beyond typical emergency response products by integrating both safety monitoring and telecare capabilities. These features make Mobile Lite-R29 the best companion for active, healthy, and worry-free aging.

## Two Ways of Wearing