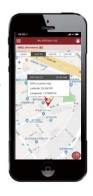

The positional information can be accessed via Intelihealth's online platform "My GPS Alert" on web portal or smartphone app, offering proactive engagement to users and their caregivers. When there is a need, with raised guidance buttons and voice prompts, users can open two-way voice communication immediately and learn the status of emergency reporting.

## **How can Care Personnel and Family Members Locate You?**

Positional information is available on Intelihealth's online platform & app "My GPS Alert."

Via the app, emails, or SMS messages, smartphones can be used to view the user's location information.